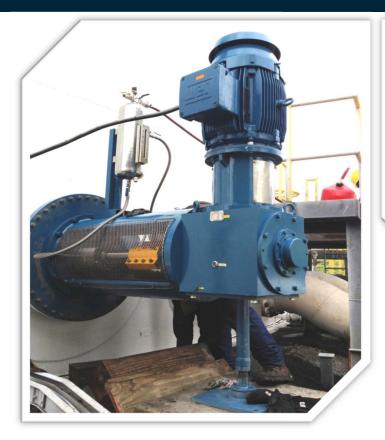

Photo to Left: CFJ5 60HP side entry mixer installed with double mechanical cartridge seal and API lube system.

Photo above: (18) 40HP CFJ5 ready for shipment