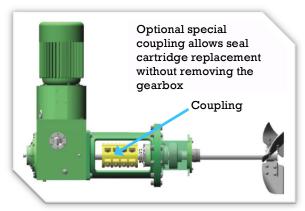

#### Other Advantages

- Shafting 25+% greater in diameter reducing vibration and capable of higher horizontal loads.
- Optional independent gear driven actuator for automatic continuous angle change on our CKJ swivel type mixers.
- Multiple API lubrication system designs available.
- Optional shaft coupling so the seal can be replaced without removing the gearbox (see below)