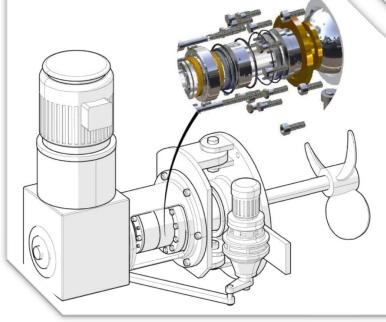

### Seal Technology

- Double and Single cartridge mechanical seals designed for easy replacement
- Patented cartridge includes an integrated bearing to reduce the forces on the seal faces
- Premium seal material (all inboard seal faces are Silicon Carbide on Silicon Carbide)
- Patented tank shut-off to allow for seal replacement without having to drain the tank.