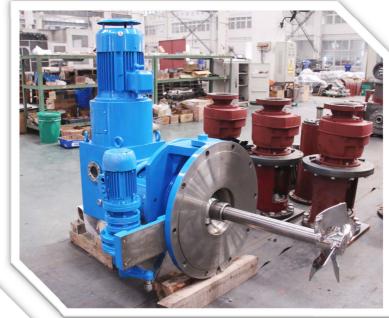

Photo to Left: CFJ5 60HP side entry mixer installed with double mechanical cartridge seal and API lube system.

Photo above: (18) 40HP CFJ5 ready for shipment